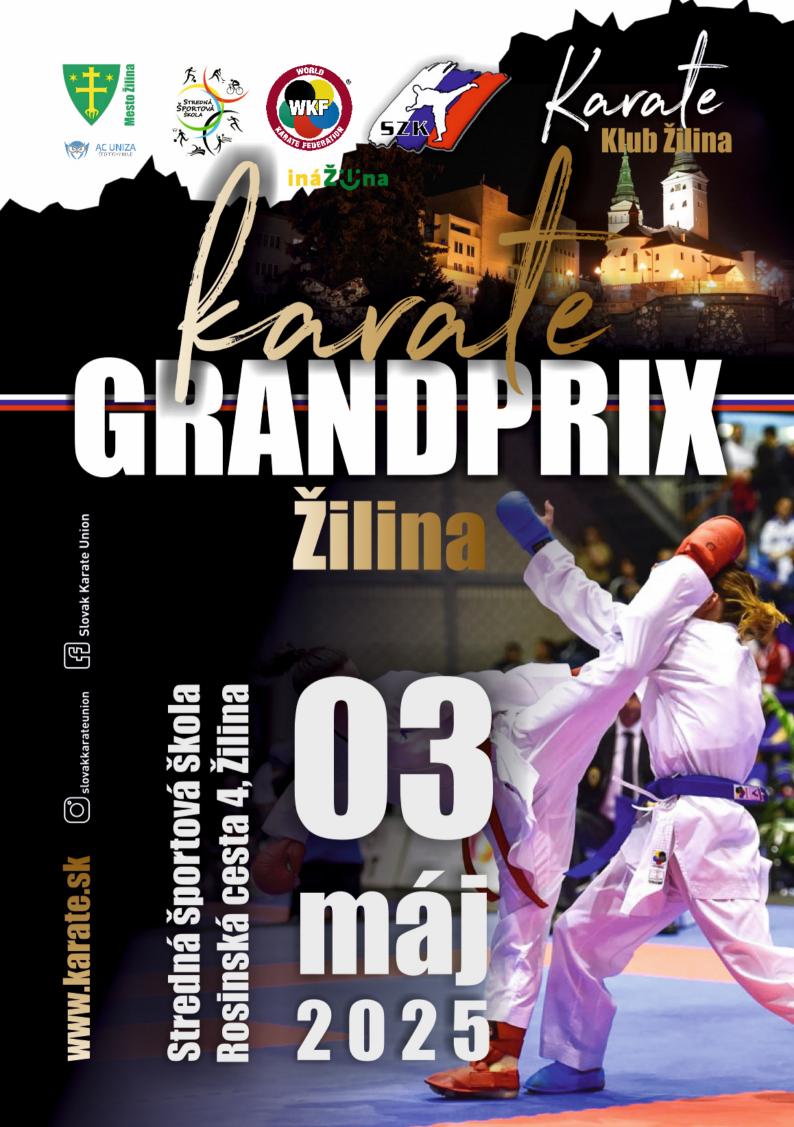

# Karate Grand Prix Žilina 2025

Tournament for Children, Young Boys/Girls, Youths, Cadets, Juniors and Seniors 6 tatami, 424 medals and 106 cups for category winners https://www.facebook.com/KarateGrandPrixZilina/

Age(x)

(from 16 years)

Date: Sunday 3. May 2025

Place: Žilina, Sport gymnasium, Rosínska cesta 4, http://sportgymza.edupage.org/

Organizer: Slovak karate union, AC UNIZA Karate Klub Žilina (www.karateza.sk)